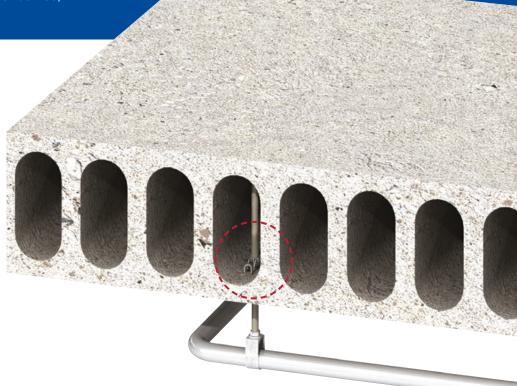

## Type TC - Toggle Clamp

Designed for service suspension from pre-cast hollow core slabs (minimum core depth 3") as well as HSS, steel sheeting or purlins.

👂 Subject to the strength of the concrete section. Safe working loads are based on tests performed on a pre-cast hollow core concrete panel with designed compressive strength of 7200psi.