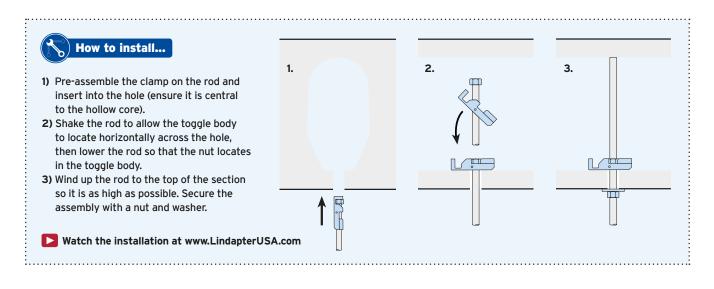

## Type TC - Toggle Clamp

Designed for service suspension from pre-cast hollow core slabs (minimum core depth 3") as well as HSS, steel sheeting or purlins.