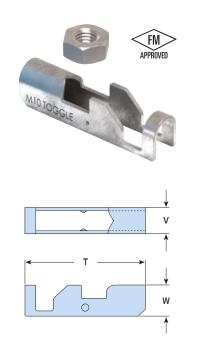

## Type TC - Toggle Clamp

Designed for service suspension from pre-cast hollow core slabs (minimum core depth 3") as well as HSS, steel sheeting or purlins.

## Material: Steel strip, zinc plated.

| Draduat Cada |                      |        | Safe Working Load<br>(4:1 FOS) | <b>T</b> !-(4) <b>T</b>           | Dimensions |                    |                    |
|--------------|----------------------|--------|--------------------------------|-----------------------------------|------------|--------------------|--------------------|
| Product Code | Drop Rod             | Hole Ø | Tensile / 1 Rod<br>lbs         | <b>Tightening Torque</b><br>ft Ib | I          | W                  | Width<br>V         |
| LTC037       | <sup>3</sup> /8" UNC | 1″     | 550                            | 7                                 | 211/16″    | <sup>11</sup> /16″ | <sup>9</sup> /16'' |